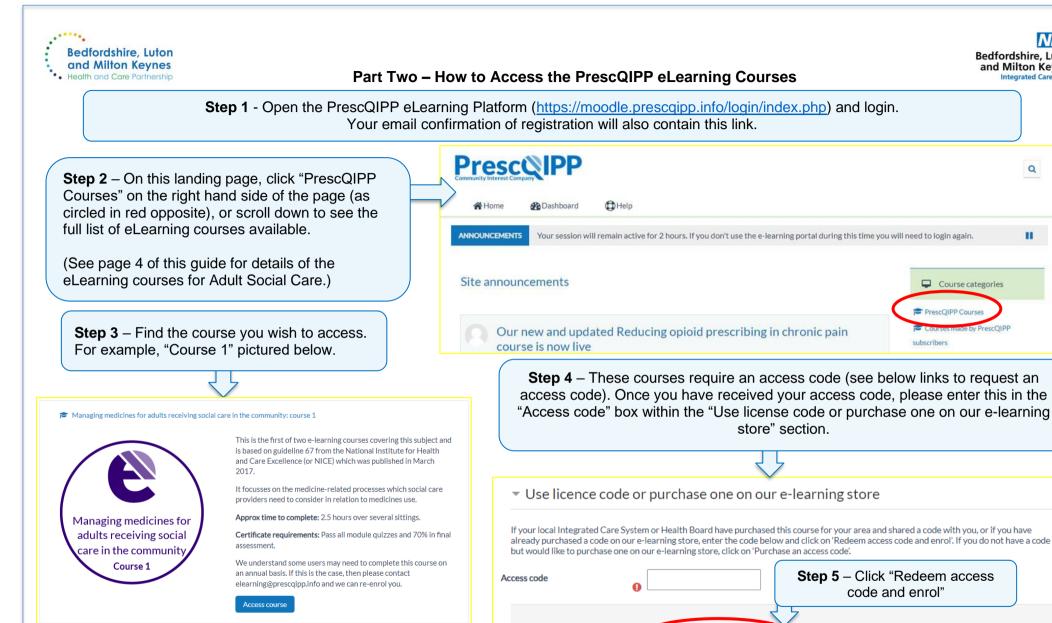

and Milton Keynes

Integrated Care Board

Q

.

Course categories

PrescOIPP Course

subscribers

Step 5 – Click "Redeem access

code and enrol"

Redeem access code and enrol 🌓 Purchase an access code