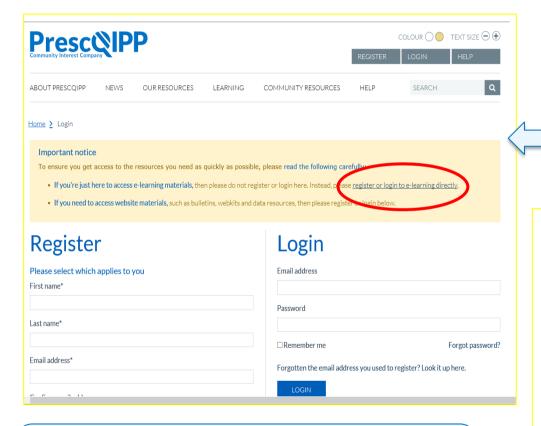

Access the registration form by clicking on the link circled in red. This is to allow access the eLearning materials. Individual login accounts are required for each member of staff as you will receive a certificate on completion of the course.

Click on the link to 'Create new account' as circled in red (first time users only). Existing users can enter username/email and password on the left hand side to login.

| Presco IPP                                                                                                                                                                                                                                             |                                                                                                                                                               |
|--------------------------------------------------------------------------------------------------------------------------------------------------------------------------------------------------------------------------------------------------------|---------------------------------------------------------------------------------------------------------------------------------------------------------------|
| Login                                                                                                                                                                                                                                                  | Is this your first time here?                                                                                                                                 |
| Username / email                                                                                                                                                                                                                                       | If you've not used PrescQIPP e-learning before then you'll need to register for an account.                                                                   |
| Password Remember username                                                                                                                                                                                                                             | Simply click on the button below and complete the short form. We'll then send you an email to verify your email address. Once complete you'll be ready to go. |
| Forgotten your username or password?  Cookies must be enabled in your browser ③                                                                                                                                                                        | Please note if you don't receive our verification email, please check your spam/junk folders.  Create new account                                             |
|                                                                                                                                                                                                                                                        |                                                                                                                                                               |
| opyright© 2017 PrescQIPP. All Rights Reserved.<br>rescQIPP C.I.C. is a community interest company limited by guarantee registered in<br>egistered office: The Accounting Crew, 85 Tottenham Court Road, WIT 4TQ.<br>ompany registration number: 931407 | i England and Wales.                                                                                                                                          |