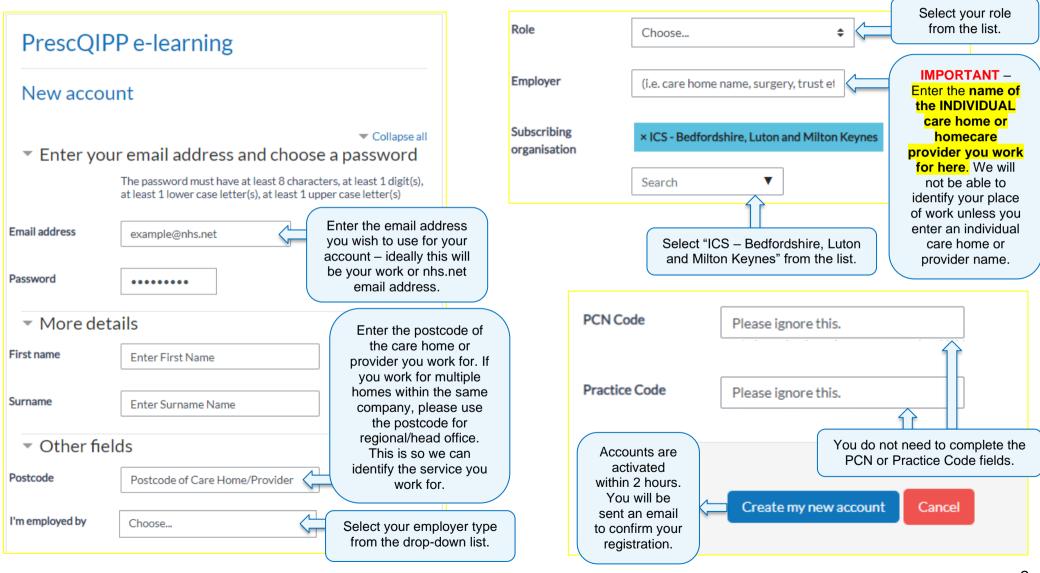

## Part One – How to Register Online with PrescQIPP (Continued)

Complete Registration – see images below for how to complete each field.