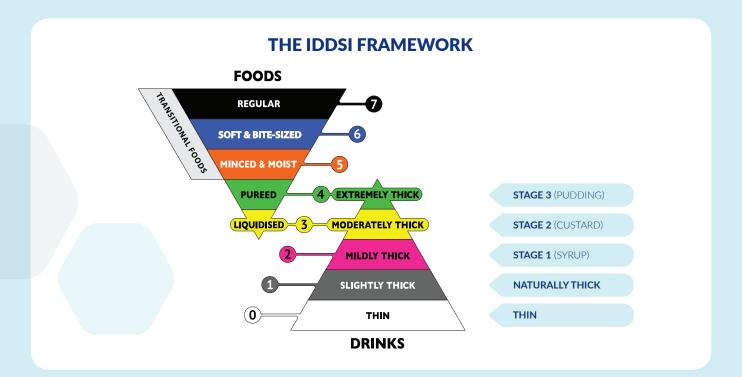

## RESOURCE® THICKENUP™ CLEAR AND THE IDDSI FRAMEWORK

| STAGES            | IDDSI LEVELS               | SCOOPS/SACHETS<br>PER 200ml |
|-------------------|----------------------------|-----------------------------|
| NATURALLY THICK   | LEVEL 1 (SLIGHTLY THICK)   | <b>x1</b> or <b>x1</b>      |
| STAGE 1 (SYRUP)   | LEVEL 2 (MILDLY THICK)     | <b>x2</b> or <b>x2</b>      |
| STAGE 2 (CUSTARD) | LEVEL 3 (MODERATELY THICK) | <b>x4</b> or <b>x4</b>      |
| STAGE 3 (PUDDING) | LEVEL 4 (EXTREMELY THICK)  | <b>x8*</b> or <b>x8*</b>    |

<sup>\*</sup>For Level 4 water add Resource® ThickenUp™ Clear as needed, to achieve the appropriate consistency 1 scoop/1 sachet = 1.2g

Visit the N+ Education Hub to request IDDSI training www.nestlehealthsciece.co.uk/nplus For more information please contact your local Nestlé Health Science representative or call 00800 6887 4846