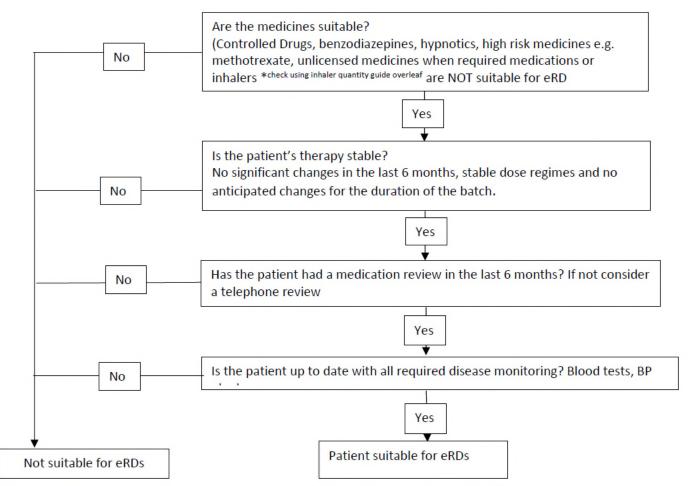

## Identifying patients suitable for Electronic Repeat Dispensing (eRD) for prescription clerks and dispensers

Any medicines issues should be highlighted and discussed with the prescriber and resolved before requesting the authorisation of any eRD batch prescription.