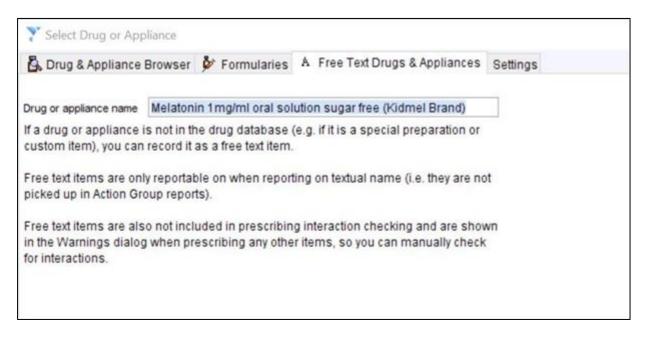

1. Go to prescribe > select Free Text Drugs & Appliances tab

2. Prescribe as Melatonin 1mg/ml oral solution sugar free (Kidmel Brand)

3. Quantity supplied should be **200ml (**duration adjusted according to dose, max expiry .. days)