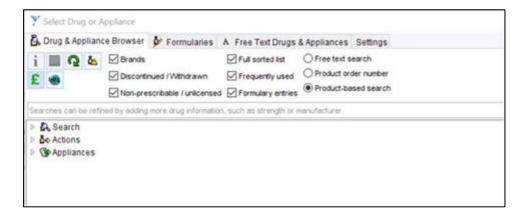

1. Go to prescribe > select Free Text Drugs & Appliances tab

2. Prescribe as Melatonin 1mg/ml oral solution sugar free (Kidmel Brand)

3. Quantity supplied should be **200ml (**duration adjusted according to dose, max expiry .. days)